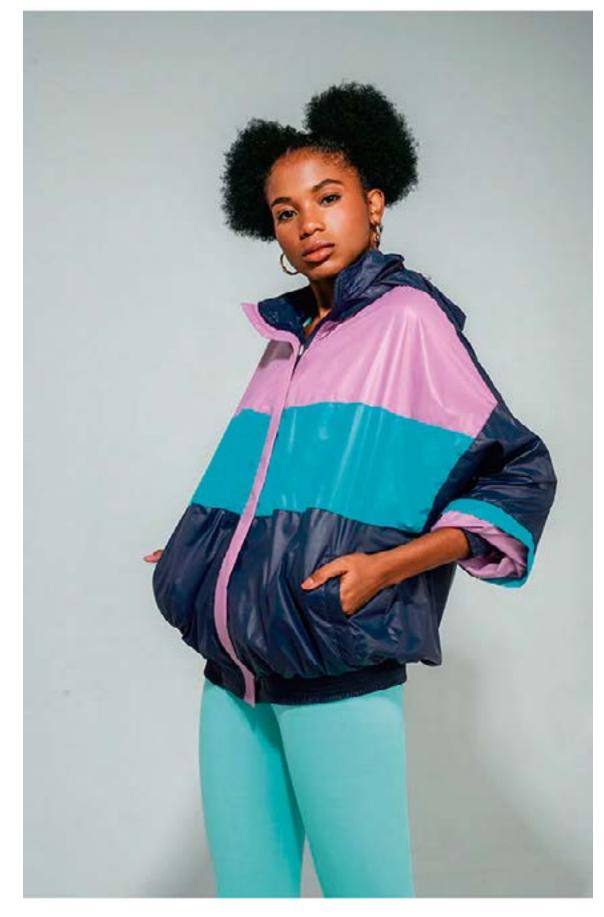

# JACKET DEVELOPMENT\_

We develop prototypes in polyester, cotton or waterproof fabric, pattern the sample and we make it as required. The fabric can be printed in sublimated and different inputs can be applied to the sample such as: embroidery, rhinestones, etc.

Once the prototype is approved, a formal purchase order has to be received to start the mass production.

2024 ALL RIGHTS RESERVED® BRAND BAND