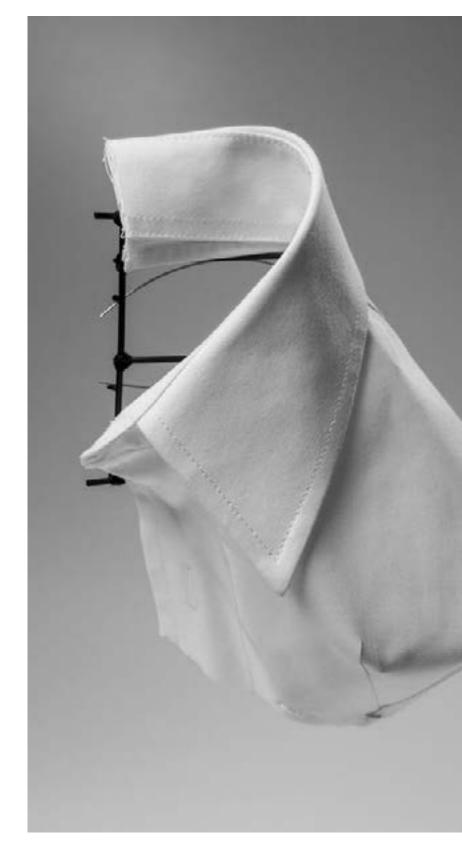

### MOLD

- Crewneck V neck Shirt collar Cardigan
- Jacket Sweater with Hood Big Sweater Cap

**SEVEAL**ATELIER

2024 ALL RIGHTS RESERVED® BRAND BAND