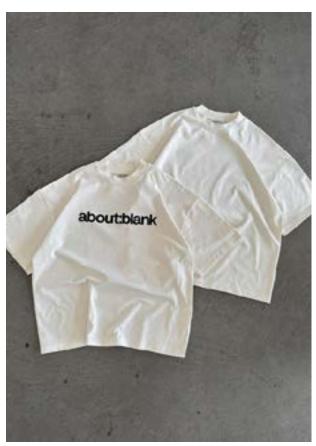

| HOODIE & | T - SHIRT DEVELOPMENT\_

We develop hoodies and T-Shirts for adults and children in cotton perched or coarse, the fabric can be sublimated depending on the composition, we pattern the sample and we make it according to the client's requirement. Once the prototype is approved, a formal purchase order has to be recei- ved to start the mass production.

Hoodies and T-Shirts can be printed or solid.

The designs vary according to the client's taste, where different adjustments can be made to the prototype, such as: Embroidery, stamping, brand supplies, telovi at the base of the arena, rhinestones, among others.