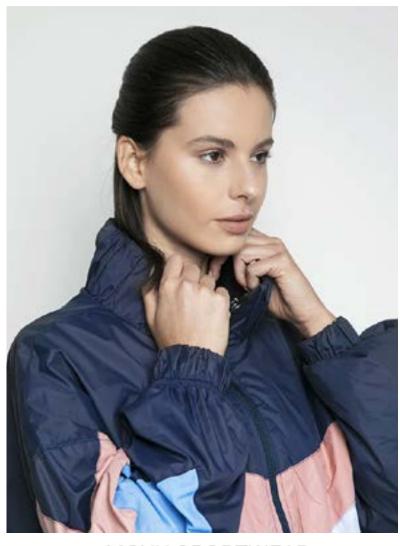

# JACKET DEVELOPMENT\_

We develop prototypes in polyester, cotton or waterproof fabric, pattern the sample and we make it as required. The fabric can be printed in sublimated and different inputs can be applied to the sample such as: embroidery, rhinestones, etc.

Once the prototype is approved, a formal purchase order has to be received to start the mass production.

2024 ALL RIGHTS RESERVED® BRAND BAND