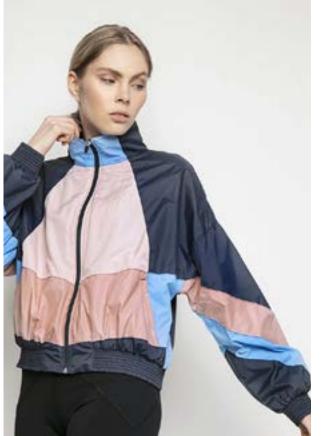

# JACKET DEVELOPMENT\_

We develop prototypes in polyester, cotton or waterproof fabric, pattern the sample and we make it as required. The fabric can be printed in sublimated and different inputs can be applied to the sample such as: embroidery, rhinestones, etc.

Once the prototype is approved, a formal purchase order has to be received to start the mass production.

2024 ALL RIGHTS RESERVED® BRAND BAND