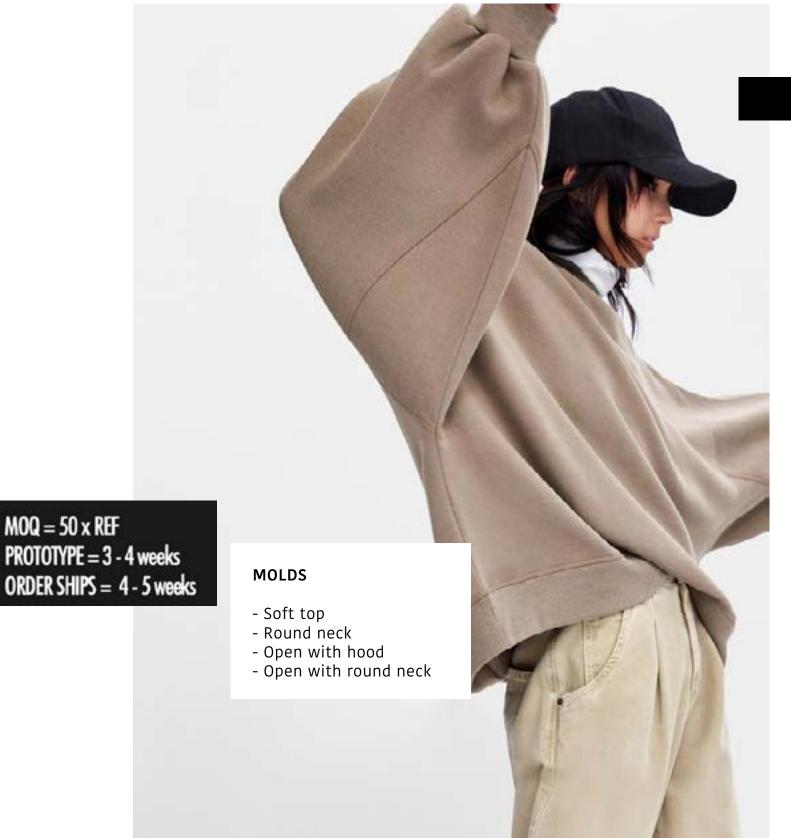

### MOLD

- Crewneck V neck Shirt collar Cardigan
- Jacket Sweater with Hood Big Sweater Cap

**SEVEAL**ATELIER

2024 ALL RIGHTS RESERVED® BRAND BAND

| HOODIE & | T - SHIRT DEVELOPMENT\_

We develop hoodies and T-Shirts for adults and children in cotton perched or coarse, the fabric can be sublimated depending on the composition, we pattern the sample and we make it according to the client's requirement. Once the prototype is approved, a formal purchase order has to be recei- ved to start the mass production.

Hoodies and T-Shirts can be printed or solid.

The designs vary according to the client's taste, where different adjustments can be made to the prototype, such as: Embroidery, stamping, brand supplies, telovi at the base of the arena, rhinestones, among others.