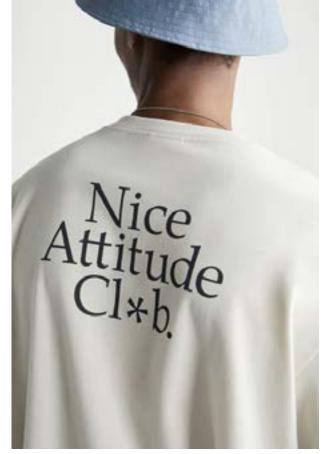

| HOODIE & | T - SHIRT DEVELOPMENT\_

We develop hoodies and T-Shirts for adults and children in cotton perched or coarse, the fabric can be sublimated depending on the composition, we pattern the sample and we make it according to the client's requirement. Once the prototype is approved, a formal purchase order has to be recei- ved to start the mass production.

Hoodies and T-Shirts can be printed or solid.

The designs vary according to the client's taste, where different adjustments can be made to the prototype, such as: Embroidery, stamping, brand supplies, telovi at the base of the arena, rhinestones, among others.