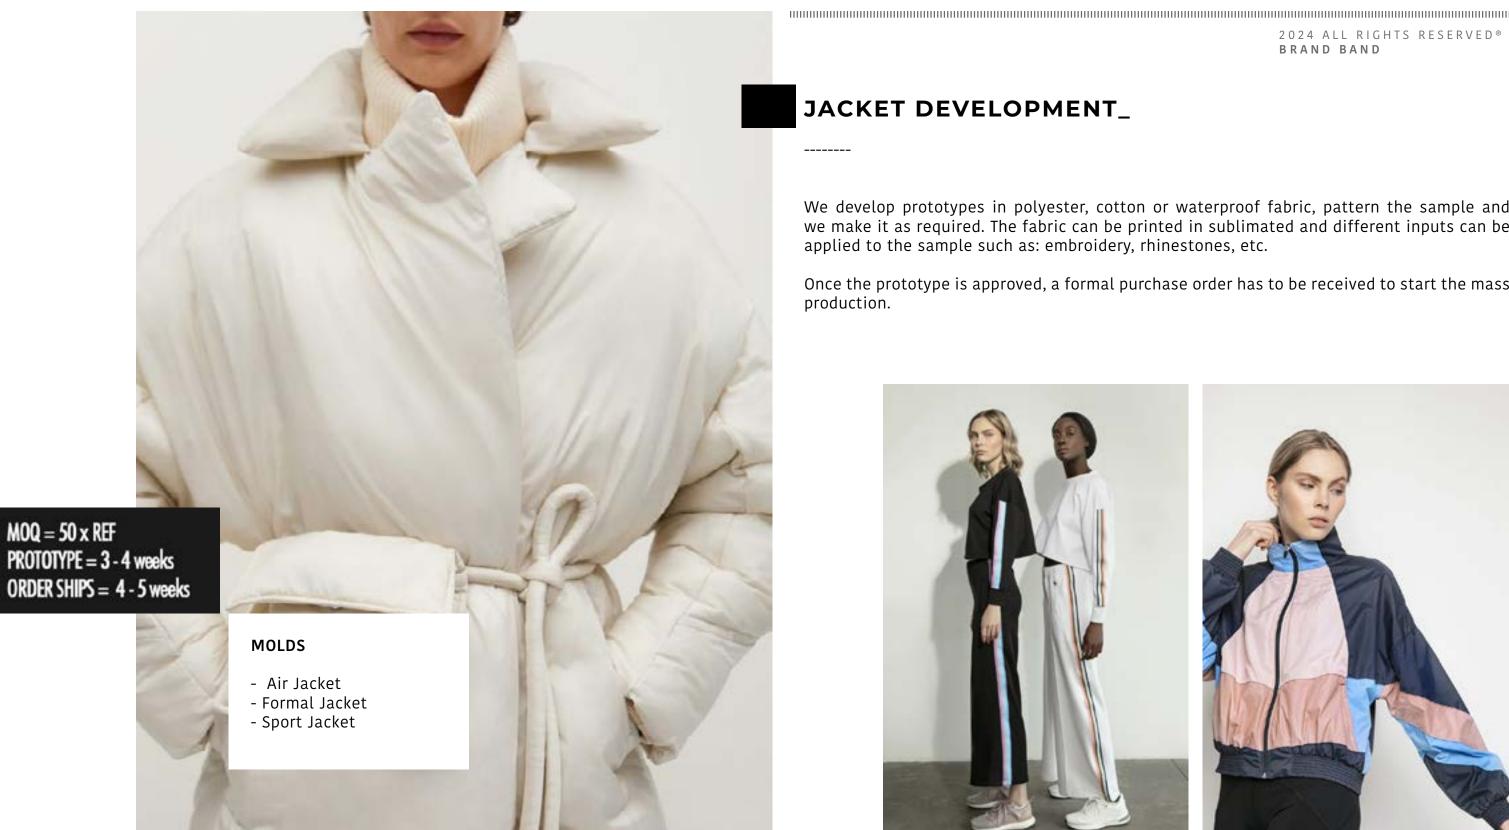

# JACKET DEVELOPMENT\_

We develop prototypes in polyester, cotton or waterproof fabric, pattern the sample and we make it as required. The fabric can be printed in sublimated and different inputs can be applied to the sample such as: embroidery, rhinestones, etc.

Once the prototype is approved, a formal purchase order has to be received to start the mass production.

2024 ALL RIGHTS RESERVED® BRAND BAND