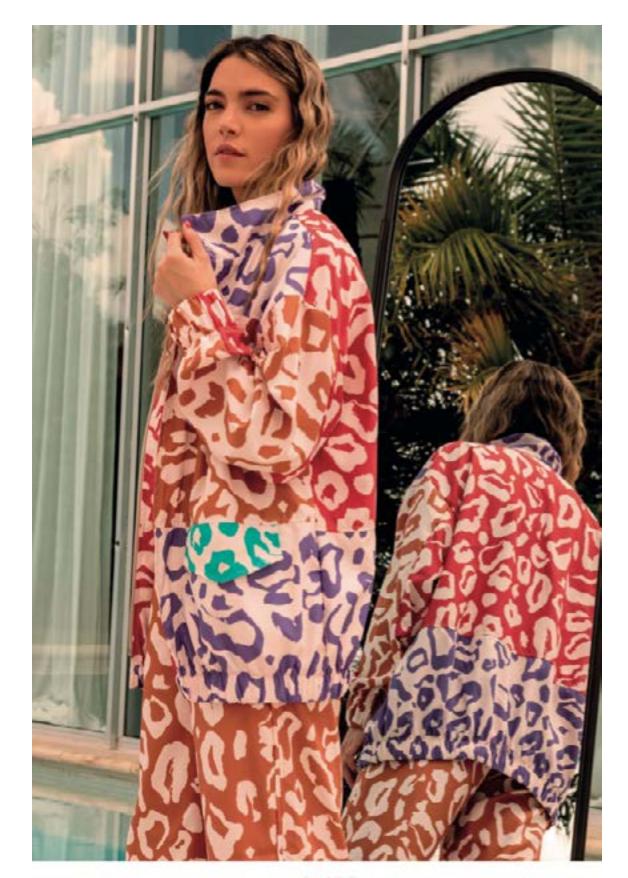

# JACKET DEVELOPMENT\_

We develop prototypes in polyester, cotton or waterproof fabric, pattern the sample and we make it as required. The fabric can be printed in sublimated and different inputs can be applied to the sample such as: embroidery, rhinestones, etc.

Once the prototype is approved, a formal purchase order has to be received to start the mass production.

2024 ALL RIGHTS RESERVED® BRAND BAND